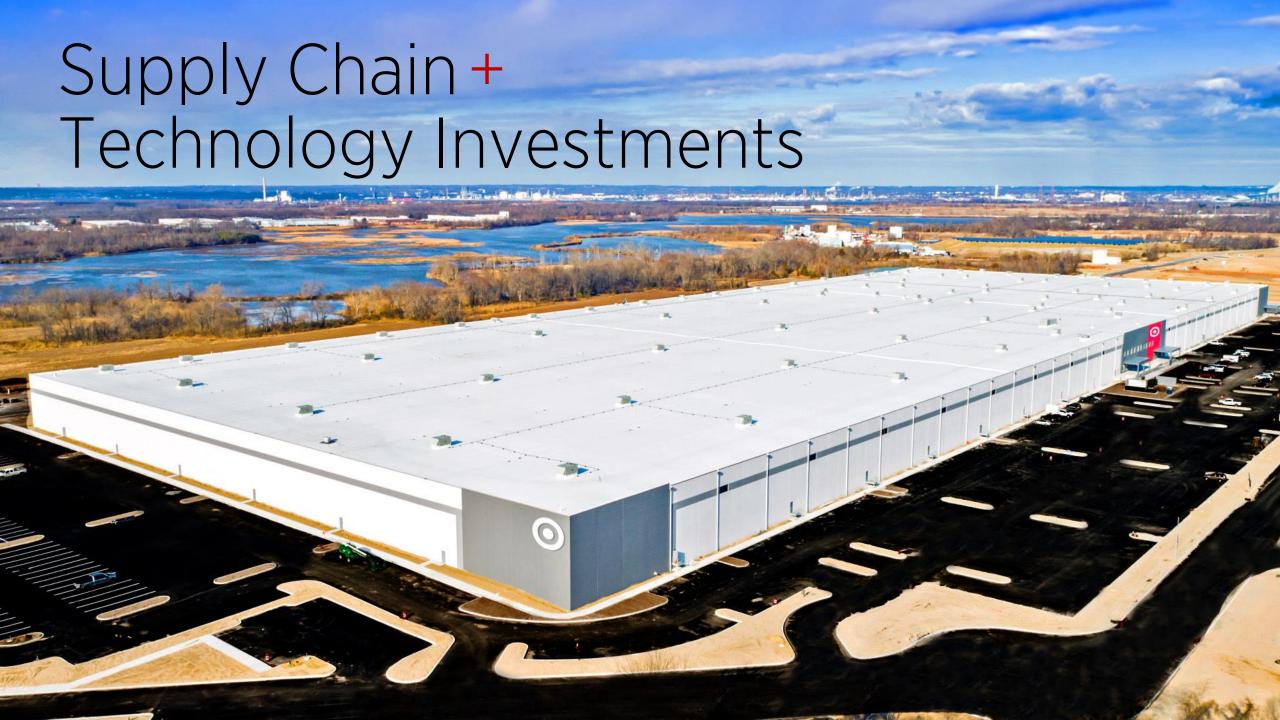

# >300

new stores expected over the next decade

~ 10 additional supply chain facilities in the next decade