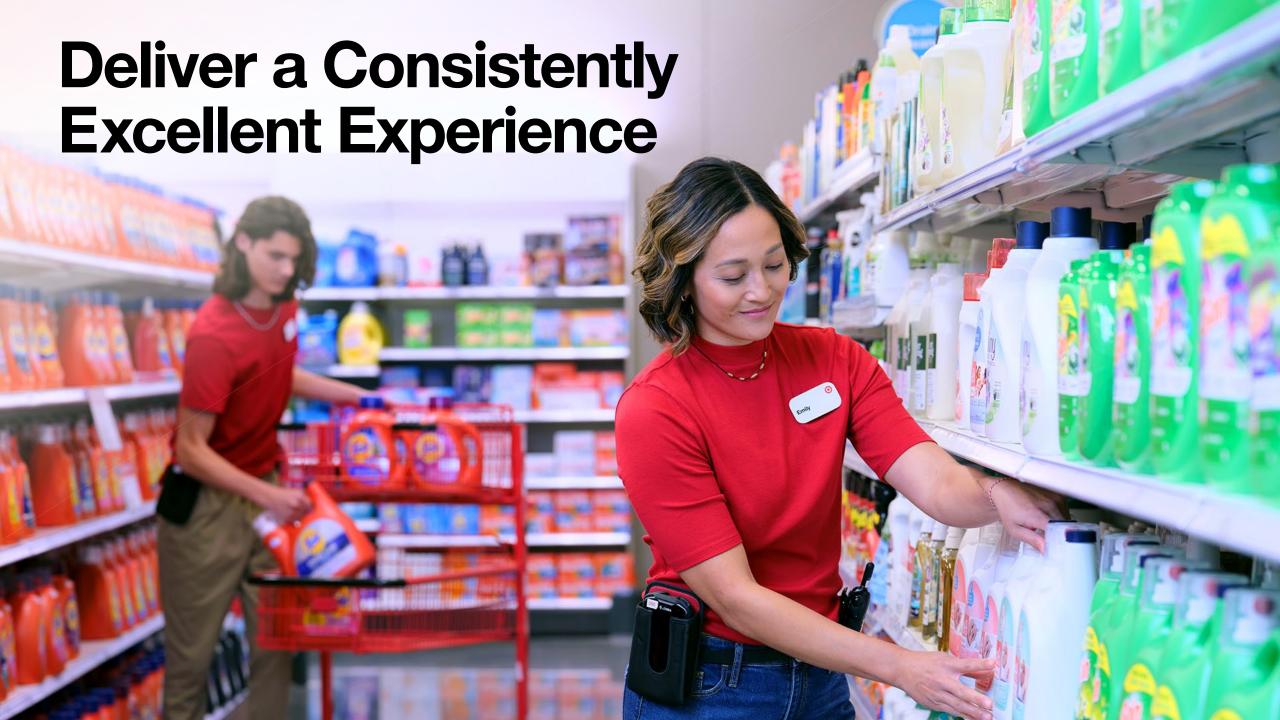

in traffic since 2019



## 350M

more guest trips to Target in 2024 than in 2019



## 20%+

more spent by guests after they start using Drive Up or Same-Day Delivery



### We have to deliver.

#### **Ease**

Speed

Reliable In-Stocks



### Out-of-Stocks Lower Year Over Year





### Out-of-Stocks Lower Year Over Year



### **Enhanced Reliability Metrics**

# We're focusing on items most frequently purchased.



#### **Greater Newness**

New Food Distribution Centers + Investments in Product Availability

**Receipt-Timing Volatility** 

#### **Shortening Production Lead Times**

**Modernization With AI Tools** 

more than

## Double

the assortment using new systems

# Delivering an Elevated Store Experience



#### Checkout Satisfaction Scores



#### Checkout Satisfaction Scores











## **13**M

new Target Circle members in 2024

# Demonstrating care and making connections with guests.

**Andy Fung** 









## 11%+

faster average delivery time in 2024

nearly

#### Double

packages delivered next day in 2024



### **Speed Matters**





# Faster + Cost-Efficient

# Speeding Up Package Delivery in 2025 and Beyond

















## 350M

more guest trips to Target in 2024 than in 2019





## Fundamentals Matter

# Faster, More Reliable + More Consistent

# Today's Tarzhay