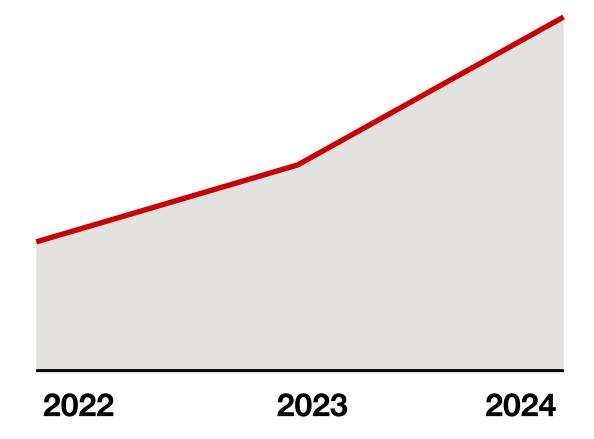

2%+
traffic growth in Q4

20%
uptick in traffic since 2019



## 350M

more guest trips to Target in 2024 than in 2019



## 20%+

more spent by guests after they start using Drive Up or Same-Day Delivery



### We have to deliver.

#### **Ease**

Speed

Reliable In-Stocks



### Out-of-Stocks Lower Year Over Year





### Out-of-Stocks Lower Year Over Year



### **Enhanced Reliability Metrics**

# We're focusing on items most frequently purchased.



#### **Greater Newness**

New Food Distribution Centers + Investments in Product Availability

**Receipt-Timing Volatility** 

#### **Shortening Production Lead Times**

**Modernization With AI Tools** 

more than

## Double

the assortment using new systems

# Delivering an Elevated Store Experience



#### Checkout Satisfaction Scores



#### Checkout Satisfaction Scores











## **13**M

new Target Circle members in 2024

# Demonstrating care and making connections with guests.

**Andy Fung** 









## 11%+

faster average delivery time in 2024

nearly

#### Double

packages delivered next day in 2024



### **Speed Matters**





# Faster + Cost-Efficient

# Speeding Up Package Delivery in 2025 and Beyond

















## 350M

more guest trips to Target in 2024 than in 2019





## Fundamentals Matter

# Faster, More Reliable + More Consistent

# Today's Tarzhay