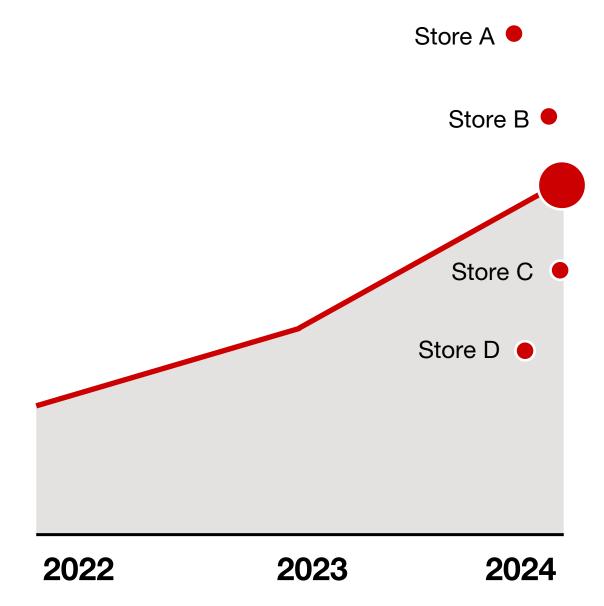

ck in traffic since 2019



## 350M

more guest trips to Target in 2024 than in 2019



## 20%+

more spent by guests after they start using Drive Up or Same-Day Delivery



### We have to deliver.

#### **Ease**

Speed

Reliable In-Stocks



### Out-of-Stocks Lower Year Over Year





### Out-of-Stocks Lower Year Over Year



### **Enhanced Reliability Metrics**

# We're focusing on items most frequently purchased.



#### **Greater Newness**

New Food Distribution Centers + Investments in Product Availability

**Receipt-Timing Volatility** 

#### **Shortening Production Lead Times**

**Modernization With AI Tools** 

more than

## Double

the assortment using new systems

# Delivering an Elevated Store Experience



#### Checkout Satisfaction Scores



#### Checkout Satisfaction Scores











## **13**M

new Target Circle members in 2024

# Demonstrating care and making connections with guests.

**Andy Fung** 









## 11%+

faster average delivery time in 2024

nearly

#### Double

packages delivered next day in 2024



### **Speed Matters**





# Faster + Cost-Efficient

# Speeding Up Package Delivery in 2025 and Beyond

















## 350M

more guest trips to Target in 2024 than in 2019





## Fundamentals Matter

# Faster, More Reliable + More Consistent

# Today's Tarzhay