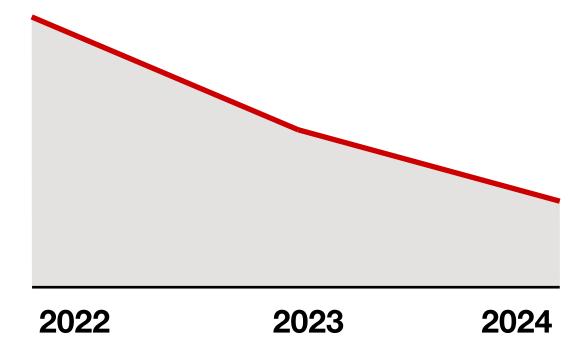

n-Trend Assortment













# \$1B+ annual sales

10% growth in 2024















heyday











a

· new



ау d

















kindfull.

































sonia kashuk









# We're making it easier to shop, whenever and however they want.

## 3 of 4

Americans live within 10 miles of a Target store



300 new stores over 10 years

23
new stores opened in 2024





# 20+ new stores planned in 2025







2%+
traffic growth in Q4

20%
uptick in traffic since 2019



## 350M

more guest trips to Target in 2024 than in 2019



## 20%+

more spent by guests after they start using Drive Up or Same-Day Delivery



### We have to deliver.

#### **Ease**

Speed

Reliable In-Stocks



### Out-of-Stocks Lower Year Over Year





### Out-of-Stocks Lower Year Over Year



### **Enhanced Reliability Metrics**

# We're focusing on items most frequently purchased.



#### **Greater Newness**

New Food Distribution Centers + Investments in Product Availability

**Receipt-Timing Volatility** 

#### **Shortening Production Lead Times**

**Modernization With AI Tools** 

more than

## Double

the assortment using new systems

# Delivering an Elevated Store Experience



#### Checkout Satisfaction Scores



#### Checkout Satisfaction Scores











## **13**M

new Target Circle members in 2024

# Demonstrating care and making connections with guests.

**Andy Fung** 









## 11%+

faster average delivery time in 2024

nearly

#### Double

packages delivered next day in 2024



### **Speed Matters**





# Faster + Cost-Efficient

# Speeding Up Package Deliv