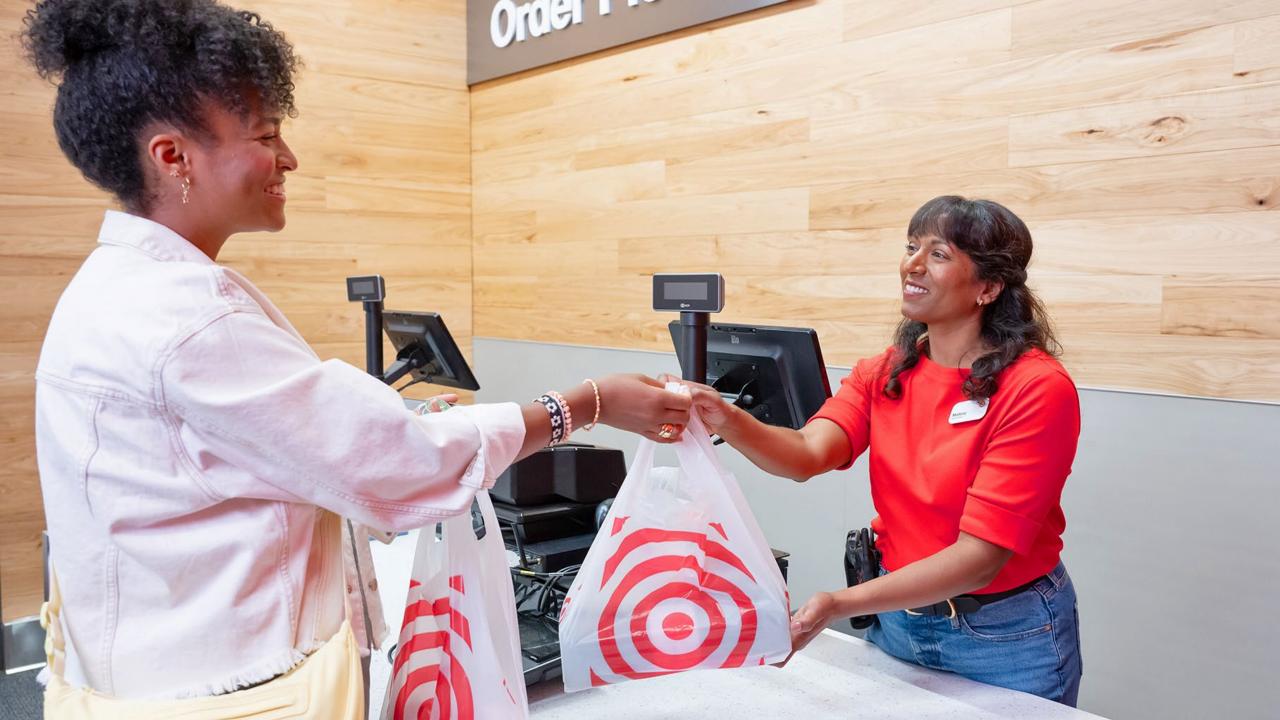

### Traffic, Sales + Profitability

### **350M**

more guest trips to Target in 2024 compared to 2019