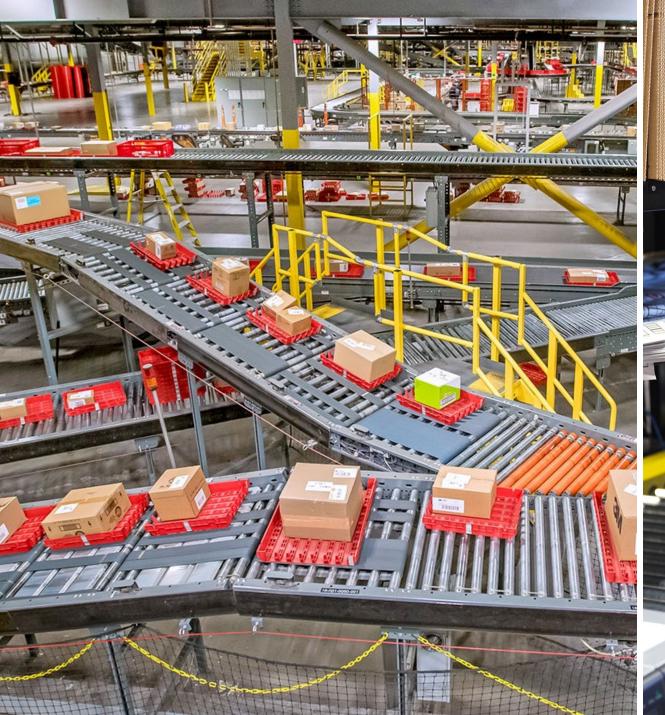

# expect to invest **\$54-\$5B**

in stores, supply chain and technology

Would you answer the door for this Target delivery? 💣

your packages arrive right before your husband gets home from work >>>