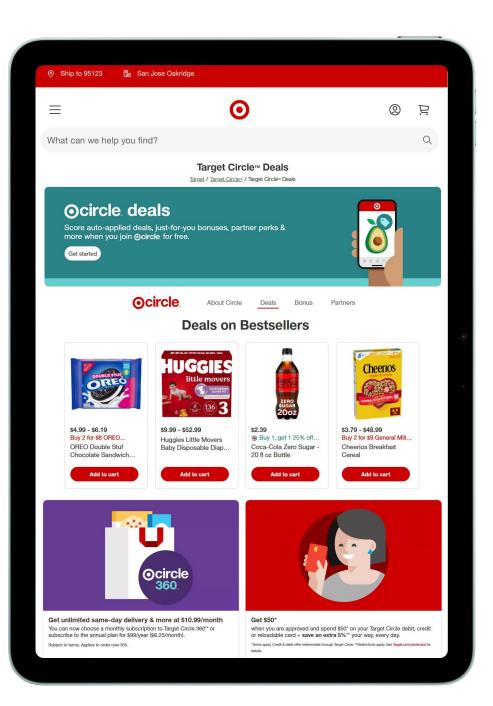

## **13M**

Target Circle members added in 2024

### **Ocircle**...card

2:15

\$5

Ο

Discover