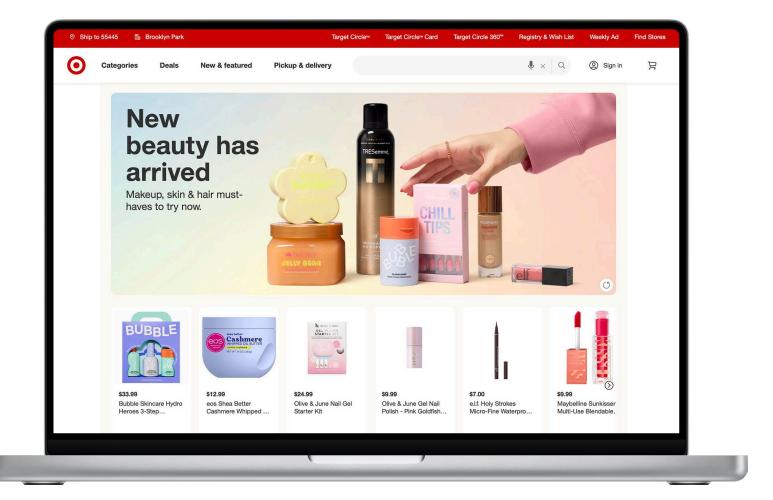

# We've nearly doubled our Beauty business since 2019.

Curology

\$15

Fant-based care signed with love

#### • beauty studio

Experience the best of beauty from Virtual Try-On to beauty consults, a personalized skin care quiz & more.

Virtual Try-On Create a new look instantly with fresh makeup, hair color, nails & more.