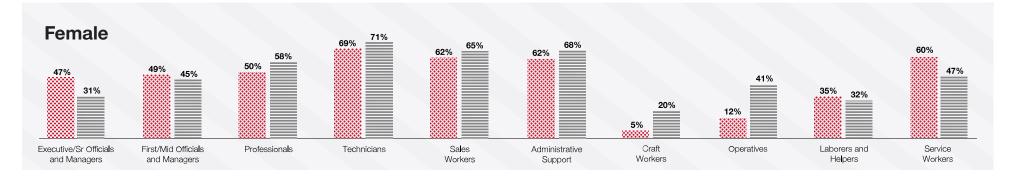

#### **EEO1 Continued** | Individual breakdown

|                                                     |        |                                 |                       | - Male                                             |       |                                        |                         |         |                                 |                       | – Female -                                         |        |                                        |                         |         |
|-----------------------------------------------------|--------|---------------------------------|-----------------------|----------------------------------------------------|-------|----------------------------------------|-------------------------|---------|---------------------------------|-----------------------|----------------------------------------------------|--------|----------------------------------------|-------------------------|---------|
|                                                     | White  | Black or<br>African<br>American | Hispanic<br>or Latino | Native<br>Hawaiian or<br>other Pacific<br>Islander | Asian | American<br>Indian or<br>Alaska Native | Two or<br>more<br>races | White   | Black or<br>African<br>American | Hispanic<br>or Latino | Native<br>Hawaiian or<br>Other Pacific<br>Islander | Asian  | American<br>Indian or<br>Alaska Native | Two or<br>more<br>races | Total   |
| Executive or Senior Level<br>Officials and Managers | 317    | 25                              | 34                    | 0                                                  | 33    | 2                                      | 3                       | 299     | 15                              | 16                    | 1                                                  | 26     | 0                                      | 6                       | 777     |
| First or Mid Level Officials<br>and Managers        | 4,782  | 692                             | 1,161                 | 48                                                 | 300   | 29                                     | 96                      | 4,771   | 690                             | 1,013                 | 38                                                 | 288    | 21                                     | 129                     | 14,058  |
| Professionals                                       | 3,102  | 196                             | 244                   | 8                                                  | 734   | 15                                     | 55                      | 3,367   | 179                             | 233                   | 10                                                 | 469    | 12                                     | 68                      | 8,692   |
| Technicians                                         | 1,470  | 272                             | 485                   | 12                                                 | 122   | 13                                     | 49                      | 3,086   | 684                             | 1,188                 | 46                                                 | 244    | 37                                     | 96                      | 7,804   |
| Sales Workers                                       | 31,789 | 10,357                          | 16,543                | 471                                                | 3,602 | 458                                    | 1,596                   | 48,534  | 16,311                          | 30,753                | 705                                                | 5,009  | 763                                    | 2,470                   | 169,361 |
| Administrative<br>Support Workers                   | 1,086  | 270                             | 341                   | 10                                                 | 104   | 12                                     | 26                      | 1,852   | 455                             | 511                   | 12                                                 | 108    | 23                                     | 52                      | 4,862   |
| Craft Workers                                       | 1,817  | 162                             | 454                   | 14                                                 | 51    | 9                                      | 12                      | 102     | 15                              | 16                    | 0                                                  | 2      | 2                                      | 1                       | 2,657   |
| Operatives                                          | 186    | 53                              | 118                   | 13                                                 | 22    | 2                                      | 9                       | 20      | 8                               | 18                    | 6                                                  | 5      | 0                                      | 1                       | 461     |
| Laborers and Helpers                                | 6,131  | 1,973                           | 3,364                 | 74                                                 | 556   | 73                                     | 237                     | 3,092   | 1,115                           | 1,942                 | 38                                                 | 245    | 38                                     | 91                      | 18,969  |
| Service Workers                                     | 26,996 | 8,572                           | 13,387                | 361                                                | 2,745 | 372                                    | 1,400                   | 39,463  | 14,368                          | 18,235                | 490                                                | 4,136  | 565                                    | 2,174                   | 133,264 |
| Total roles by race                                 | 77,676 | 22,572                          | 36,131                | 1,011                                              | 8,269 | 985                                    | 3,483                   | 104,586 | 33,840                          | 53,925                | 1,346                                              | 10,532 | 1,461                                  | 5,088                   | 360,905 |