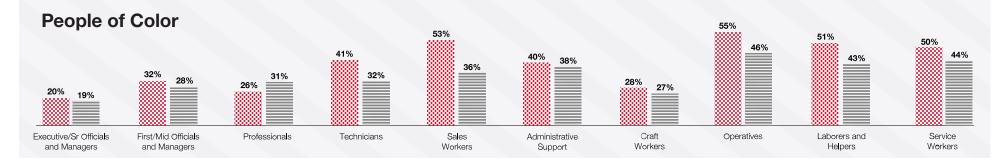

People of Color includes the following racial and ethnic categories: Black / African American; Hispanic / Latinx; Asian; Native Hawaiian / Pacific Islander; American Indian/ Alaskan Native; and Two or More Races.

#### **EEO1 Continued** | Individual breakdown

|                                                     |        |                                 |                       | - Male                                             |       |                                        |                         |         |                                 |                       | – Female -                                         |        |                                        |                         |         |
|-----------------------------------------------------|--------|---------------------------------|-----------------------|----------------------------------------------------|-------|----------------------------------------|-------------------------|---------|---------------------------------|-----------------------|----------------------------------------------------|--------|----------------------------------------|-------------------------|---------|
|                                                     | White  | Black or<br>African<br>American | Hispanic<br>or Latino | Native<br>Hawaiian or<br>other Pacific<br>Islander | Asian | American<br>Indian or<br>Alaska Native | Two or<br>more<br>races | White   | Black or<br>African<br>American | Hispanic<br>or Latino | Native<br>Hawaiian or<br>Other Pacific<br>Islander | Asian  | American<br>Indian or<br>Alaska Native | Two or<br>more<br>races | Total   |
| Executive or Senior Level<br>Officials and Managers | 317    | 25                              | 34                    | 0                                                  | 33    | 2                                      | 3                       | 299     | 15                              | 16                    | 1                                                  | 26     | 0                                      | 6                       | 777     |
| First or Mid Level Officials<br>and Managers        | 4,782  | 692                             | 1,161                 | 48                                                 | 300   | 29                                     | 96                      | 4,771   | 690                             | 1,013                 | 38                                                 | 288    | 21                                     | 129                     | 14,058  |
| Professionals                                       | 3,102  | 196                             | 244                   | 8                                                  | 734   | 15                                     | 55                      | 3,367   | 179                             | 233                   | 10                                                 | 469    | 12                                     | 68                      | 8,692   |
| Technicians                                         | 1,470  | 272                             | 485                   | 12                                                 | 122   | 13                                     | 49                      | 3,086   | 684                             | 1,188                 | 46                                                 | 244    | 37                                     | 96                      | 7,804   |
| Sales Workers                                       | 31,789 | 10,357                          | 16,543                | 471                                                | 3,602 | 458                                    | 1,596                   | 48,534  | 16,311                          | 30,753                | 705                                                | 5,009  | 763                                    | 2,470                   | 169,361 |
| Administrative<br>Support Workers                   | 1,086  | 270                             | 341                   | 10                                                 | 104   | 12                                     | 26                      | 1,852   | 455                             | 511                   | 12                                                 | 108    | 23                                     | 52                      | 4,862   |
| Craft Workers                                       | 1,817  | 162                             | 454                   | 14                                                 | 51    | 9                                      | 12                      | 102     | 15                              | 16                    | 0                                                  | 2      | 2                                      | 1                       | 2,657   |
| Operatives                                          | 186    | 53                              | 118                   | 13                                                 | 22    | 2                                      | 9                       | 20      | 8                               | 18                    | 6                                                  | 5      | 0                                      | 1                       | 461     |
| Laborers and Helpers                                | 6,131  | 1,973                           | 3,364                 | 74                                                 | 556   | 73                                     | 237                     | 3,092   | 1,115                           | 1,942                 | 38                                                 | 245    | 38                                     | 91                      | 18,969  |
| Service Workers                                     | 26,996 | 8,572                           | 13,387                | 361                                                | 2,745 | 372                                    | 1,400                   | 39,463  | 14,368                          | 18,235                | 490                                                | 4,136  | 565                                    | 2,174                   | 133,264 |
| Total roles by race                                 | 77,676 | 22,572                          | 36,131                | 1,011                                              | 8,269 | 985                                    | 3,483                   | 104,586 | 33,840                          | 53,925                | 1,346                                              | 10,532 | 1,461                                  | 5,088                   | 360,905 |